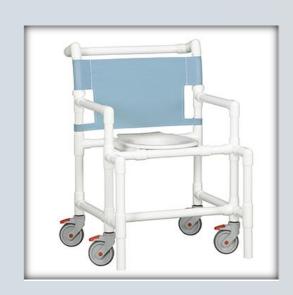

## **Oversize Original Shower Chair**

| Technical Data    |         |
|-------------------|---------|
| Height:           | 40.5"   |
| Width:            | 28.25"  |
| Depth:            | 31.5"   |
| Weight:           | 29 lbs  |
| Seat Height:      | 22"     |
| Clearance:        | 19.5"   |
| Between the arms: | 24"     |
| Weight Capacity:  | 450 lbs |
| Ship Weight       | 34 lbs  |
| Shipping Method   | Parcel  |

## Features:

- Use as a shower chair or mobile toilet safety frame
- 5" deluxe, No-Rust, swivel casters (All locking)
- IPU seat lifts and removes for easy cleaning
- Comfortable mesh backrest available in 9additional Sunsure® colors
- Extended push bar for safe mobility
- Anti-tip design